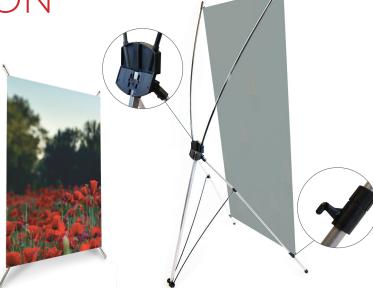

## **Ogden Blue** PREMIUM X-TENSION

- Refined aluminum body with fiberglass upright rods
- Quick and easy setup
- Finish: Silver
- Carrying bag included (CAT-DXS32)

COPY, PRINT & SIGN

| Item        | Finish | Viewab | le Area | Hardware Only |      |      | Print Only |      |      | Hardware + Print |       |       |
|-------------|--------|--------|---------|---------------|------|------|------------|------|------|------------------|-------|-------|
|             |        | W      | Н       | 1-2           | 3-5  | 6+   | 1-2        | 3-5  | 6+   | 1-2              | 3-5   | 6+    |
| CAT-DXS32   | Silver | 31.5"  | 75"     | \$60          | \$58 | \$56 | \$82       | \$82 | \$82 | \$142            | \$140 | \$138 |
| CAT-DXS8511 | Silver | 8.5"   | 11"     | \$12          | \$10 | \$8  | \$32       | \$32 | \$32 | \$44             | \$42  | \$40  |
| CAT-DXS1117 | Silver | 11"    | 17"     | \$14          | \$12 | \$10 | \$32       | \$32 | \$32 | \$46             | \$44  | \$42  |