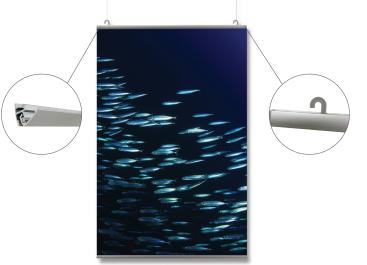

## HANGING BANNER

- Matching front and back profile
- Each set (2 rails) includes hanging hooks
- Graphic is held with top and bottom clamp rails
- Finish: Silver

| Item       | Finish | Viewable Area |     | Hardware Only |      |      | Print Only |       |       | Hardware + Print |       |       |
|------------|--------|---------------|-----|---------------|------|------|------------|-------|-------|------------------|-------|-------|
|            |        | w             | н   | 1-2           | 3-5  | 6+   | 1-2        | 3-5   | 6+    | 1-2              | 3-5   | 6+    |
| CAT-DHCS24 | Silver | 23.5"         | 36" | \$30          | \$28 | \$26 | \$62       | \$60  | \$59  | \$92             | \$88  | \$85  |
| CAT-DHCS34 | Silver | 33.5"         | 48" | \$40          | \$36 | \$34 | \$117      | \$114 | \$112 | \$157            | \$150 | \$146 |
| CAT-DHCS48 | Silver | 47.25"        | 60" | \$54          | \$50 | \$46 | \$207      | \$202 | \$197 | \$261            | \$252 | \$243 |